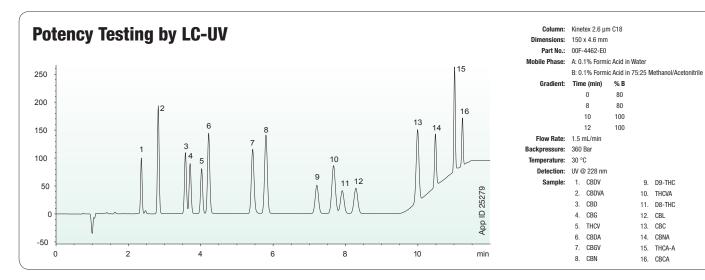

## **LC Solutions for Cannabis Testing**

LC Solutions with Kinetex® and Luna® Omega

- Potency Testing
- Pesticides
- Cannabinoids
- Mycotoxins

Kinetex Biphenyl

Luna Omega Polar C18