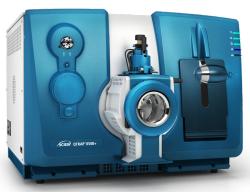

#### SCIEX QTRAP® 6500+

The QTRAP 6500+ provides a solution for laboratories that need to screen for unknown compounds while still achieving triple quadrupole quantitation.