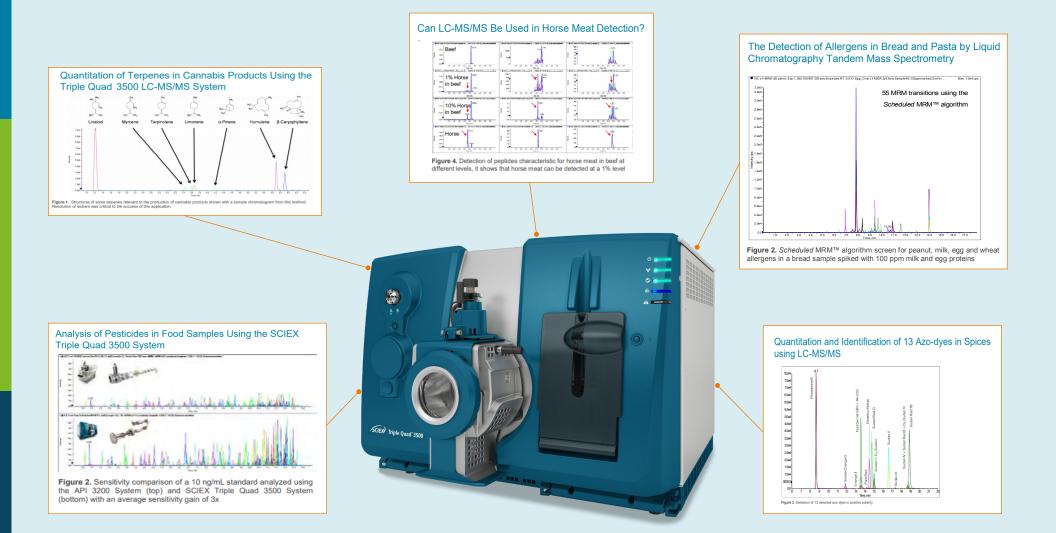

# What Else Can I Do with an LC-MS /MS for Environmental Testing? Accurately Detect and Quantify Your Molecules

Sample preparation, chromatography, method development and proficiency testing from our sister Opcos:

# Accurately Detect and Quantify Your Molecules With Precision Mass Spectrometry Tailored to Your Needs

Sample preparation, chromatography, method development and proficiency testing from our sister Opcos: