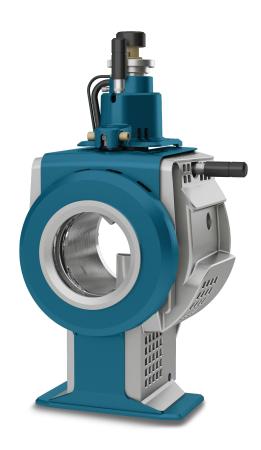

# The evolution of the ion path

### More MRMs per injection, space-saving design

Qurved LINAC<sup>®</sup> collision cell

### Evolution of the ion path modernized to meet the demands of today's analytical labs

The Triple Quad 3500 System takes the best features of the API 3200<sup>™</sup> System and enhances them with modern engineering and electronics.