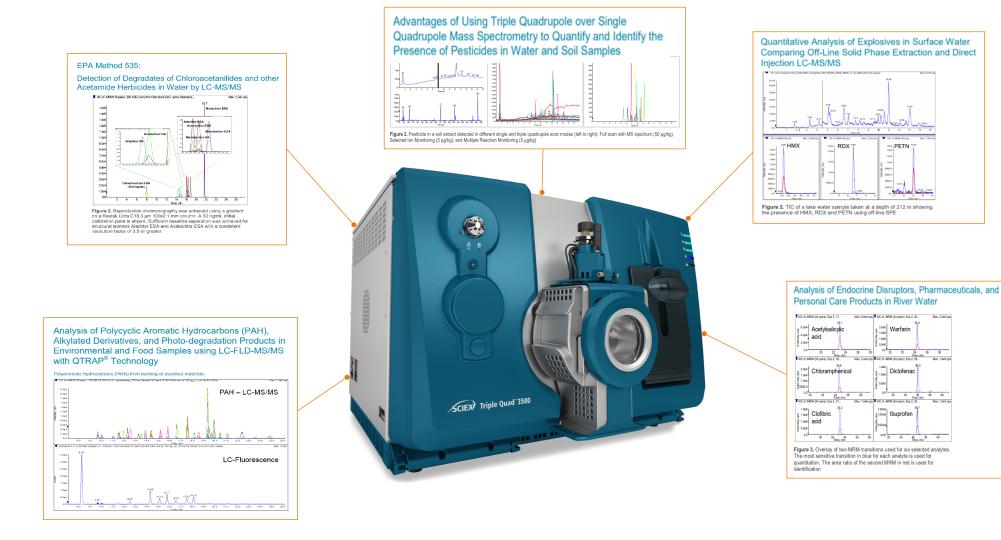

# What Else Can I Do with an LC-MS /MS for Environmental Testing? Accurately Detect and Quantify Your Molecules

Sample preparation, chromatography, method development and proficiency testing from our sister Opcos:

# Accurately Detect and Quantify Your Molecules With Precision Mass Spectrometry Tailored to Your Needs

Sample preparation, chromatography, method development and proficiency testing from our sister Opcos: