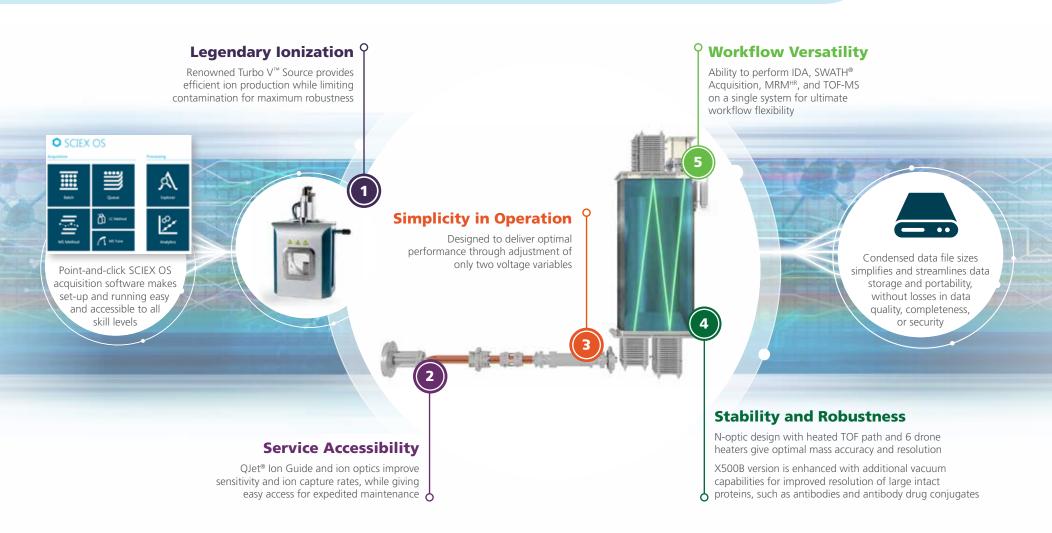

# Learn the Top 5 Technology Advancements of the Accurate Mass X500 QTOF System

The X500 Series QTOF Systems were engineered with ease-of-use and simplicity in mind. Explore the technological advances that give this system the performance edge, while still being the smallest HRMS system on the market.

### **Easy to Learn, Compact and Robust**

Discovery the Benefits of the X500 QTOF System Technology for These Selected Application Areas