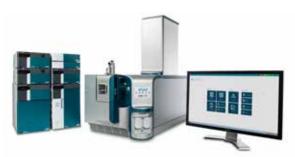

### **X500 QTOF Platform: Streamlined for Productivity**

# Learn the Top 5 Technology Advancements of the Accurate Mass X500 QTOF System

The X500 Series QTOF Systems were engineered with ease-of-use and simplicity in mind. Explore the technological advances that give this system the performance edge, while still being the smallest HRMS system on the market.

### **Easy to Learn, Compact and Robust**

Discovery the Benefits of the X500 QTOF System Technology for These Selected Application Areas