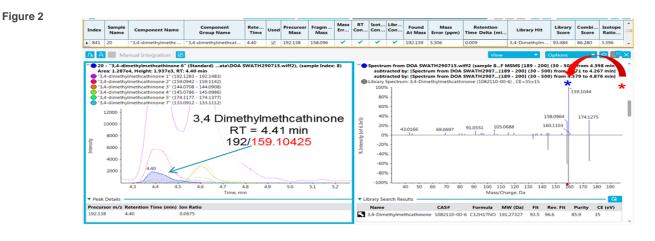

# Forensic Method

The X500R SWATH® Workflow can confidently detect the presence of doping substances and their isomers at low concentration levels. The two images (figures 1 and 2) illustrate that even at a low concentration the spectrum information matches that of our >1700 compound High Resolution Library.