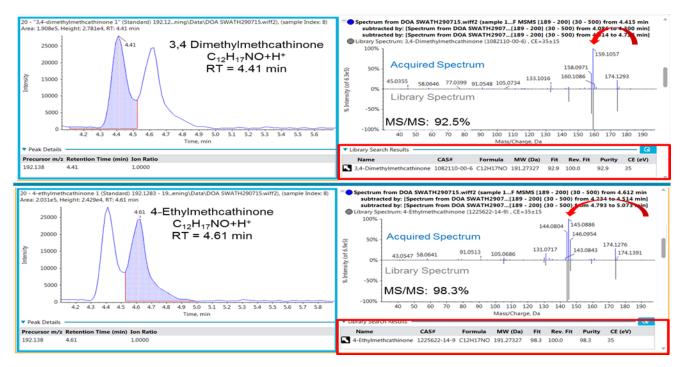

#### Figure 1

Using our unique SWATH® Acquisition Workflow you can confidently identify the isomers of your analyte based upon their unique fragment ions and ratios. Due to the high degree of accuracy in the identification of doping substances the X500R is the solution to your Anti-Doping testing.

# Forensic Method

The X500R SWATH® Workflow can confidently detect the presence of doping substances and their isomers at low concentration levels. The two images (figures 1 and 2) illustrate that even at a low concentration the spectrum information matches that of our >1700 compound High Resolution Library.