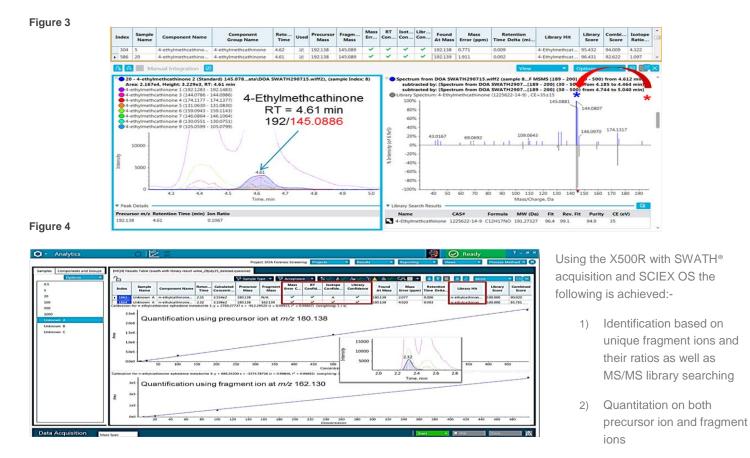

With this new technology there is nowhere for the cheaters to hide! A perfectly balanced system designed with optimal resolution and sensitivity.

All information from the sample is captured for easy retrospective analysis - Using the unique mode of MS/MSALL with SWATH® Acquisition both MS and MS/MS data is captured on everything in the sample

No more need to store samples; reanalyze the data not the sample