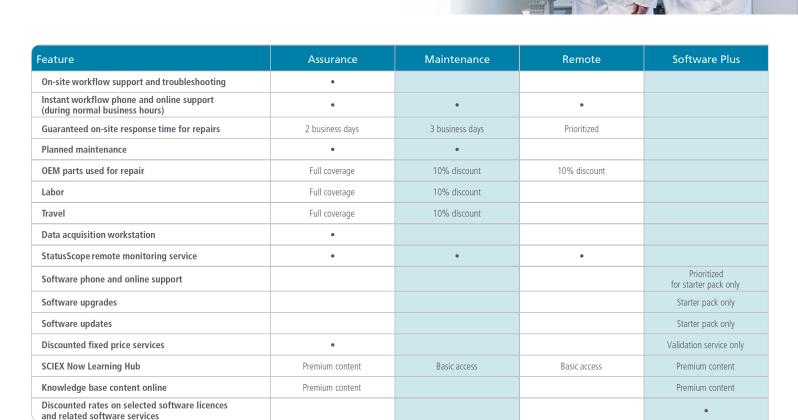

# Assurance plan

The SCIEX Assurance plan is your full coverage instrument maintenance and repair plan, designed to maximize productivity in your lab.

#### What's included:

- Instant workflow phone support during normal business hours
- Onsite workflow support
- Access to SCIEX Now Online 24/7
- On-site response within 2 business days for remedial repairs\*
- Original equipment manufacturer (OEM) parts, labor and travel required for remedial repairs
- Up to 2 planned maintenance (PM) visits including PM kits, per contract year
- Fixed priced services discount up to 25%
- SCIEX Now Learning Hub and knowledge base premium access
- StatusScope remote monitoring service on compatible models\*\*

## **Optional add-ons:**

- Next-business-day on-site response
- Instrument OQ/PQ services for GxP labs
- On-site application support, training and method development
- Service consumables coverage\*\*\*
- Software support plans
- LC Assurance plan for system support