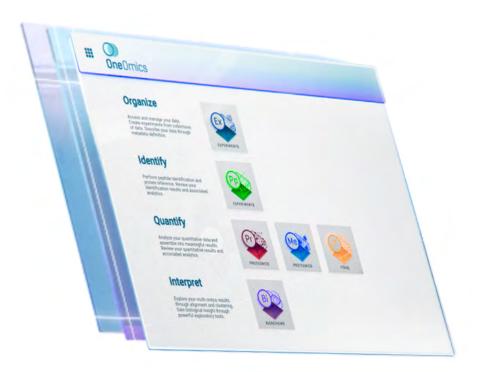

### Accessibility, power and precision, all in biological context.

Streamline the analysis of your multi-omics data sets with the versatility of OneOmics Suite.

Extract and visualize data generated from proteomics, metabolomics, and genomics projects on a single platform, turning them into biological insights quickly, and sharing those results widely and easily with your collaborators.

#### Learn more >

Getting started with large-scale proteomics in the cloud.

More samples! More results! See how quickly you can perform protein ID experiments or generate new ion libraries with the power of the cloud.