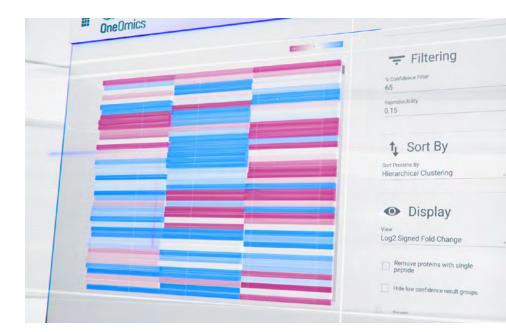

### See through the lens of multi-omics tools.

Allow researchers on your project to distill data and visualize them differently, enabling biological meaning to be separated from the chaos.

Learn more >

### Accessibility, power and precision, all in biological context.

Streamline the analysis of your multi-omics data sets with the versatility of OneOmics Suite.

Extract and visualize data generated from proteomics, metabolomics, and genomics projects on a single platform, turning them into biological insights quickly, and sharing those results widely and easily with your collaborators.