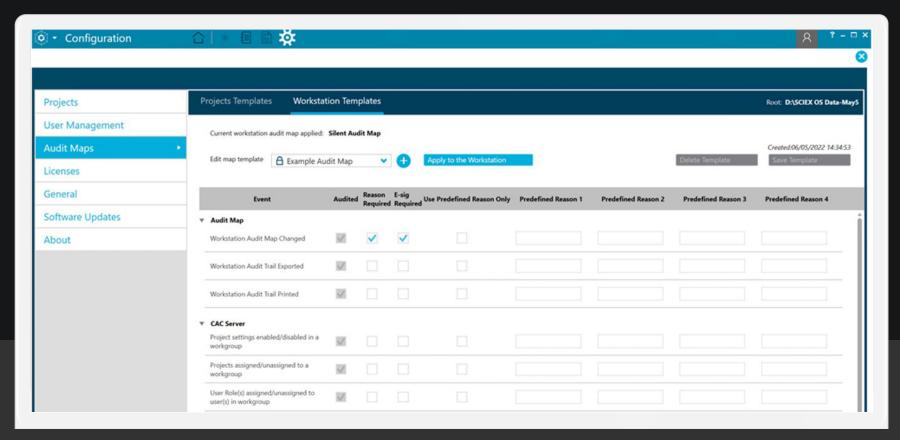

### Compliance

The CAC provides easy access to all necessary compliance-ready features. A comprehensive audit configuration setup enables users to set full traceability for all interactions, including reasons, e-signatures and time-stamped event logs. User profiles and permissions can be printed from CAC to accompany compliance submissions.