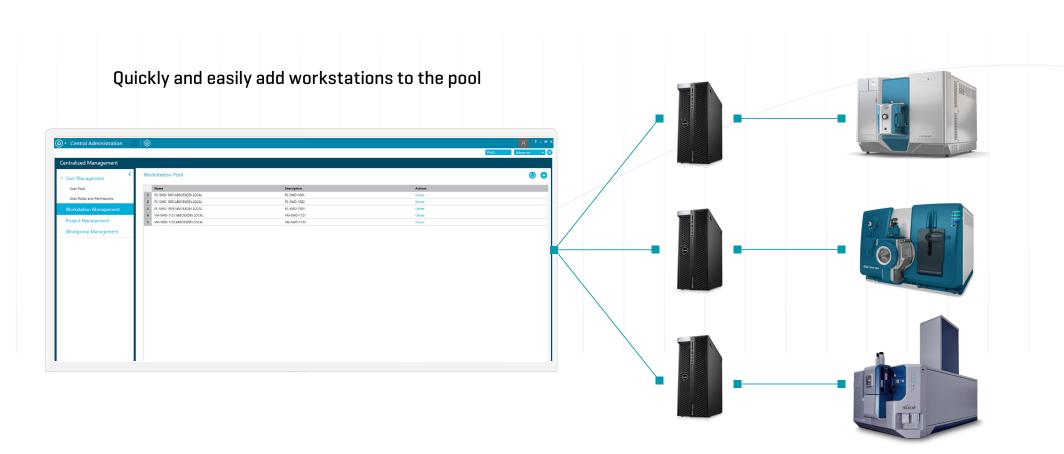

#### Workstations

The CAC can transform the operational performance of your lab. It brings efficiency, consistency and control to your SCIEX OS software-enabled-systems.

## **Projects**

The single software solution with CAC allows you to manage workstations across all SCIEX instrument types.

The CAC allows you to create and manage projects.

Add project root directories.