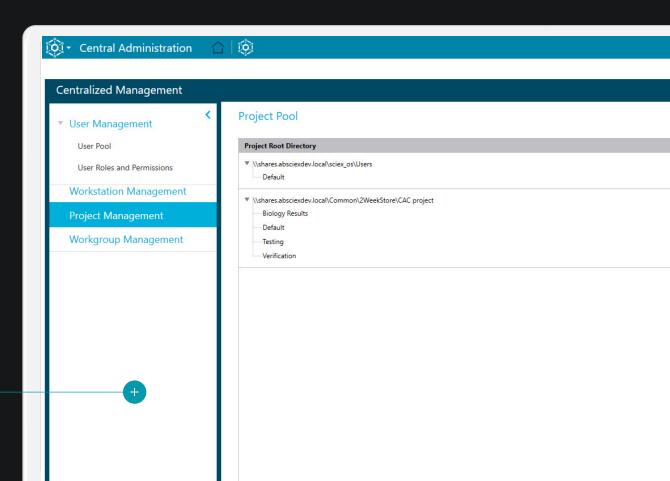

## **Projects**

The single software solution with CAC allows you to manage workstations across all SCIEX instrument types.

The CAC allows you to create and manage projects.

Add project root directories.