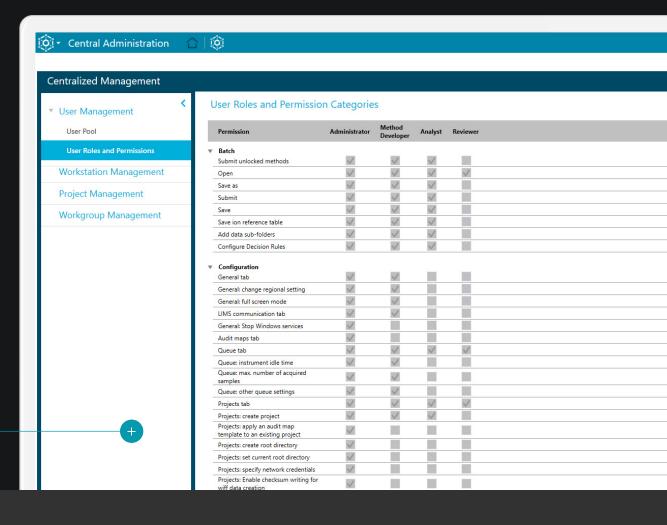

#### User management

You define and set user privileges for your staff individually or using a network group. You may use the predefined user roles in CAC or create your own custom roles. Analyst permissions can be set to ensure the compliance of all acquired data with your data curation policies. There are 4 preset user roles, and for labs that need greater flexibility, additional custom roles can be created.

Create custom roles and assign custom permissions