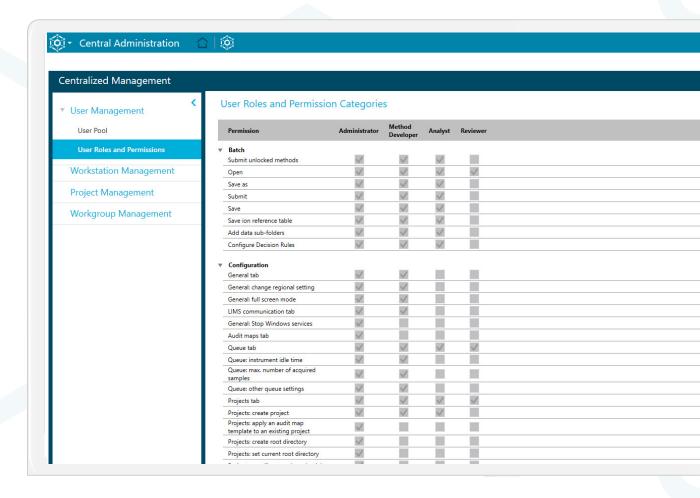

#### User management

You define and set user privileges for your staff individually or using a network group. You may use the predefined user roles in CAC or create your own custom roles. Analyst permissions can be set to ensure the compliance of all acquired data with your data curation policies. There are 4 preset user roles, and for labs that need greater flexibility, additional custom roles can be created.

Create custom roles and assign custom permissions