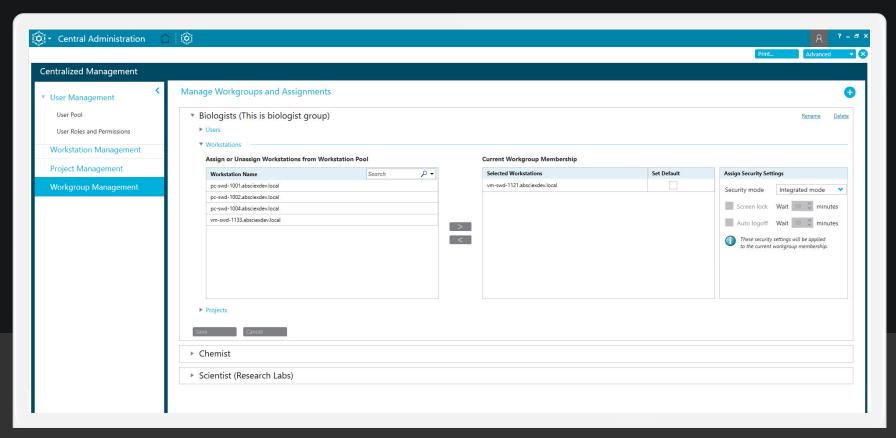

## Workgroup management

To support high-throughout laboratories with multiple systems running various types of analytical tests, the CAC workgroup management feature allows administrators to configure assignments and which projects to run from the directory. Users can be added to dedicated workgroups in which appropriate privileges are assigned.