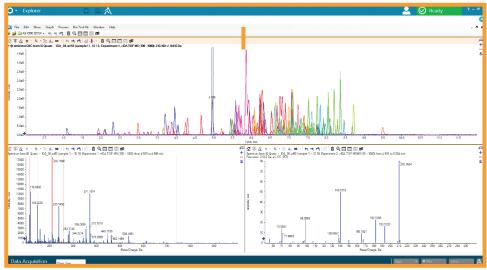

## Easy to learn and operate so you're more productive

A new thoughtfully designed user interface ensures faster learning and improved productivity.