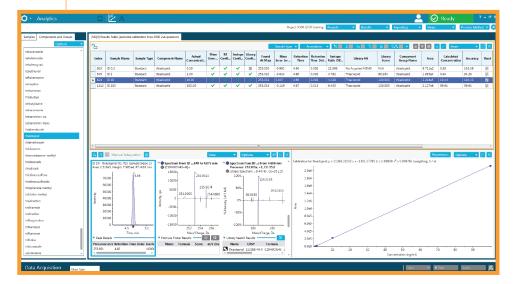

## Everything you need all in one place

Acquire, analyze, report-run the mass spec and perform full data review and analytics all within the same software solution.

#### Process large compound lists—better, faster

Do it all better and faster with MRM and calibration displays, automated MS/MS library search and interpretation, and structural elucidation tools for unknowns.

#### Simple quant with confirmation for all your methods

Powerful new tools designed to deliver enhanced quantitative results from high-resolution MS data with included MS/MS library confirmation capabilities.