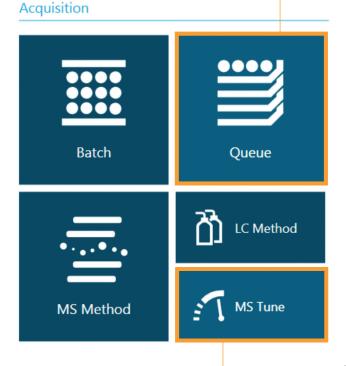

#### No-worry sample queues

The automated calibration feature seamlessly integrates mass calibration into your sample queues for rock-solid performance reliability.

## Better system uptime with new tuning tools

New service diagnostic and tuning tools allow for easy troubleshooting, maximizing your uptime.