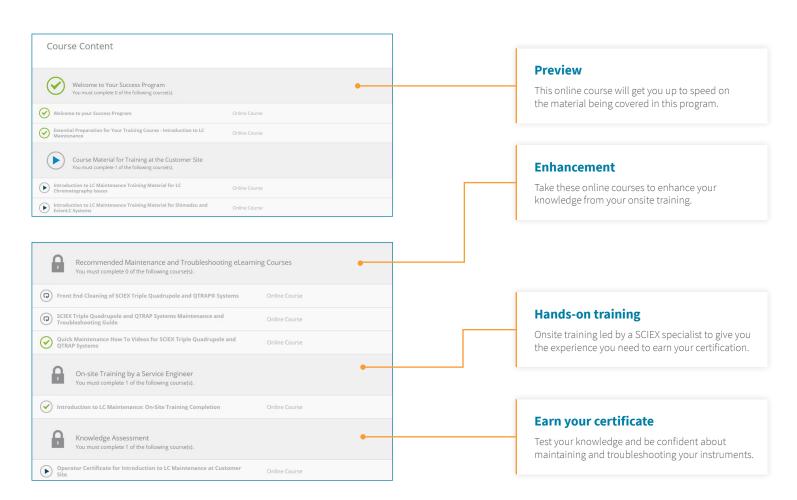

## Introduction to LC maintenance

For basic users: TRNSU150

This course provides a variety of hands-on LC-MS maintenance training, with a focus on your LC system. You will learn how to rerngnize LC issues on your LC-MS system, perform recommended maintenance, and exchange various consumable parts to keep your system running properly. It is intended for those who have completed a SCIEX Learning Hub Success program or have some operational experience with SCIEX LC-MS systems. The program includes a blend of self-paced on line courses and 1 day of instructor-led training at your site provided by a qualified service professional.

## You will learn:

- 1. How to recognize LC issues on your LC system
- 2. Strategies for troubleshooting various chromatography issues
- 3. How to proactively maintain your LC system
- 4. How to exchange consumable parts to keep your system running properly