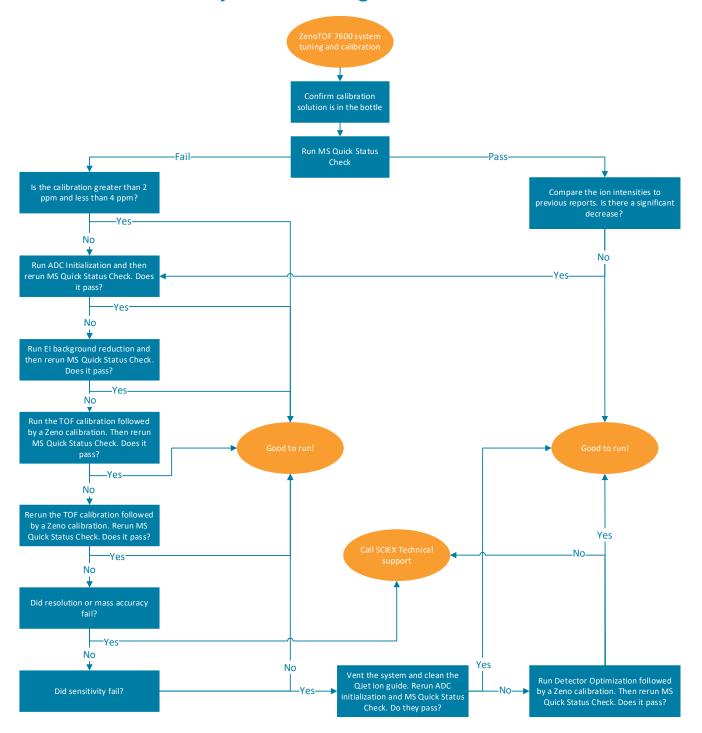

## ZenoTOF 7600 system tuning and calibration checks

The SCIEX clinical diagnostic portfolio is For In Vitro Diagnostic Use. Rx Only. Product(s) not available in all countries. For information on availability, please contact your local sales representative or refer to www.sciex.com/diagnostics. All other products are For Research Use Only. Not for use in Diagnostic Procedures.