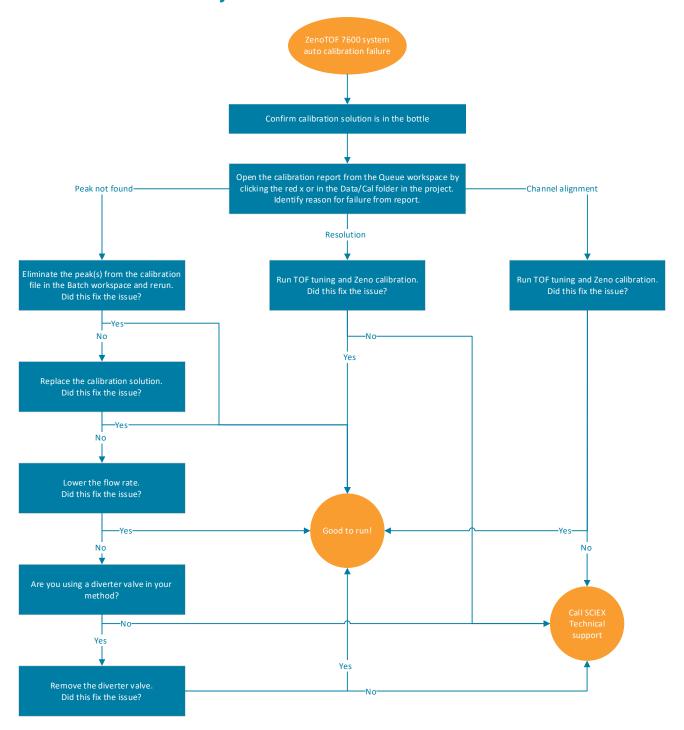

## ZenoTOF 7600 system auto calibration check

The SCIEX clinical diagnostic portfolio is For In Vitro Diagnostic Use. Rx Only. Product(s) not available in all countries. For information on availability, please contact your local sales representative or refer to www.sciex.com/diagnostics. All other products are For Research Use Only. Not for use in Diagnostic Procedures.