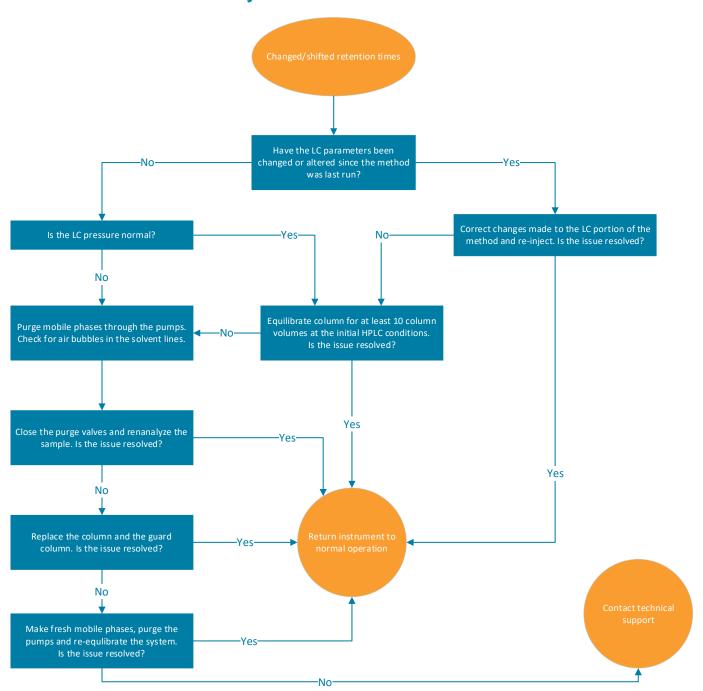

## Troubleshooting shifting retention times for SCIEX Triple Quad and QTRAP systems



The SCIEX clinical diagnostic portfolio is For In Vitro Diagnostic Use. Rx Only. Product(s) not available in all countries. For information on availability, please contact your local sales representative or refer to www.sciex.com/diagnostics. All other products are For Research Use Only. Not for use in Diagnostic Procedures.

Trademarks and/or registered trademarks mentioned herein, including associated logos, are the property of AB Sciex Pte. Ltd. or their respective owners in the United States and/or certain other countries (see www.sciex.com/trademarks).

© 2022 DH Tech. Dev. Pte. Ltd. MKT-26268-A