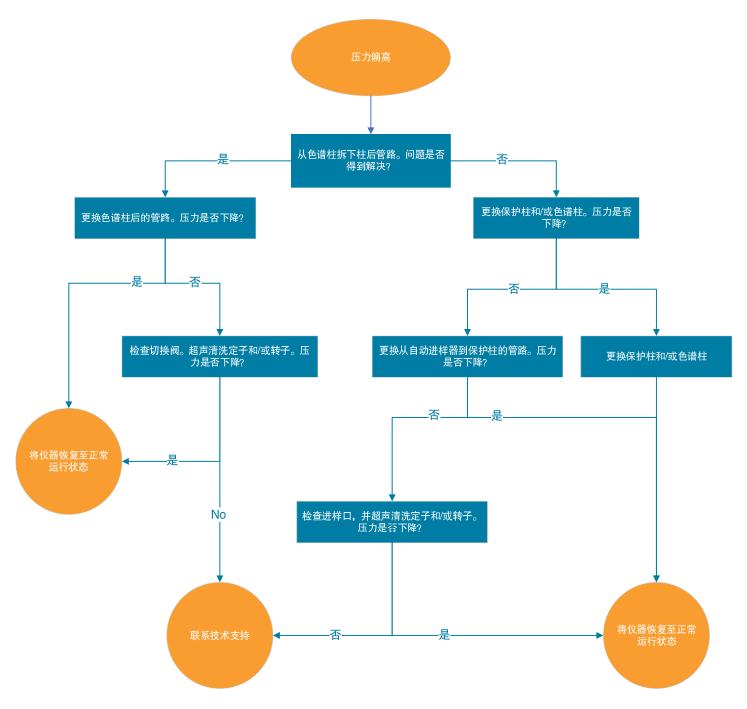

## SCIEX Triple Quad 和 QTRAP 系统压力偏高的故障排查



The SCIEX clinical diagnostic portfolio is For In Vitro Diagnostic Use. Rx Only. Product(s) not available in all countries. For information on availability, please contact your local sales representative or refer to www.sciex.com/diagnostics. All other products are For Research Use Only. Not for use in Diagnostic Procedures.

Trademarks and/or registered trademarks mentioned herein, including associated logos, are the property of AB Sciex Pte. Ltd. or their respective owners in the United States and/or certain other countries (see www.sciex.com/trademarks).

© 2023 DH Tech. Dev. Pte. Ltd. MKT-26267-ZH-A



Headquarters 500 Old Connecticut Path | Framingham, MA 01701 USA Phone 508-383-7700 sciex.com International Sales For our office locations please call the division headquarters or refe