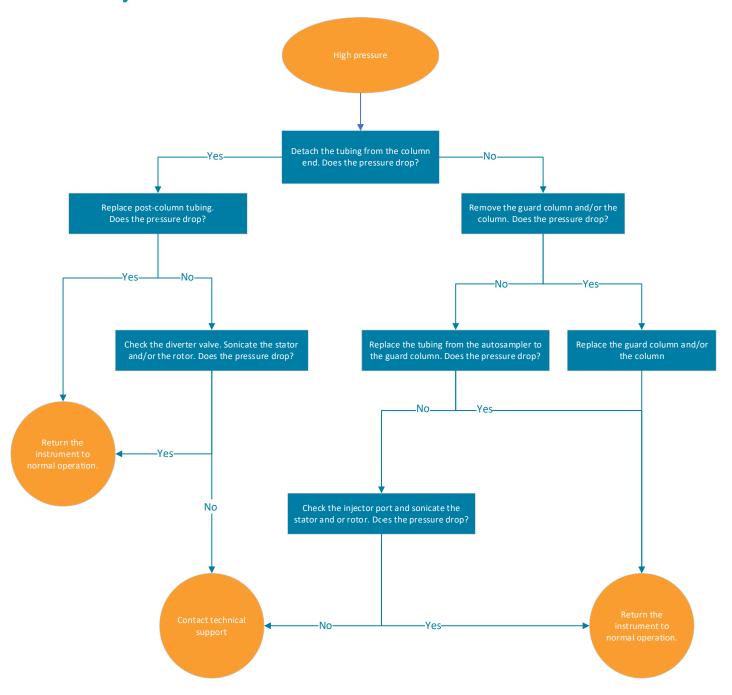

## Troubleshooting high pressure for SCIEX Triple Quad and QTRAP systems



The SCIEX clinical diagnostic portfolio is For In Vitro Diagnostic Use. Rx Only. Product(s) not available in all countries. For information on availability, please contact your local sales representative or refer to www.sciex.com/diagnostics. All other products are For Research Use Only. Not for use in Diagnostic Procedures.

Trademarks and/or registered trademarks mentioned herein, including associated logos, are the property of AB Sciex Pte. Ltd. or their respective owners in the United States and/or certain other countries (see www.sciex.com/trademarks).

© 2022 DH Tech. Dev. Pte. Ltd. MKT-26267-A