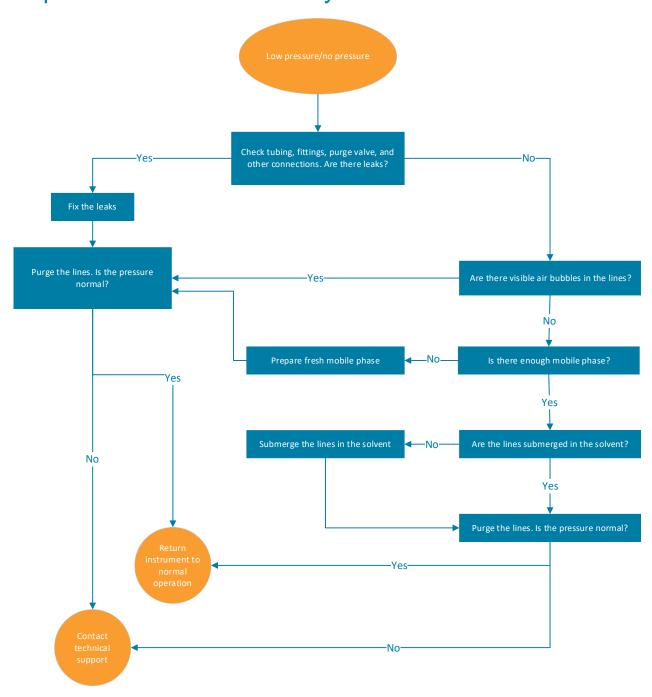

## Troubleshooting low pressure or no pressure for SCIEX Triple Quad and QTRAP systems



The SCIEX clinical diagnostic portfolio is For In Vitro Diagnostic Use. Rx Only. Product(s) not available in all countries. For information on availability, please contact your local sales representative or refer to www.sciex.com/diagnostics. All other products are For Research Use Only. Not for use in Diagnostic Procedures.

Trademarks and/or registered trademarks mentioned herein, including associated logos, are the property of AB Sciex Pte. Ltd. or their respective owners in the United States and/or certain other countries (see www.sciex.com/trademarks).

© 2022 DH Tech. Dev. Pte. Ltd. MKT-26266-A