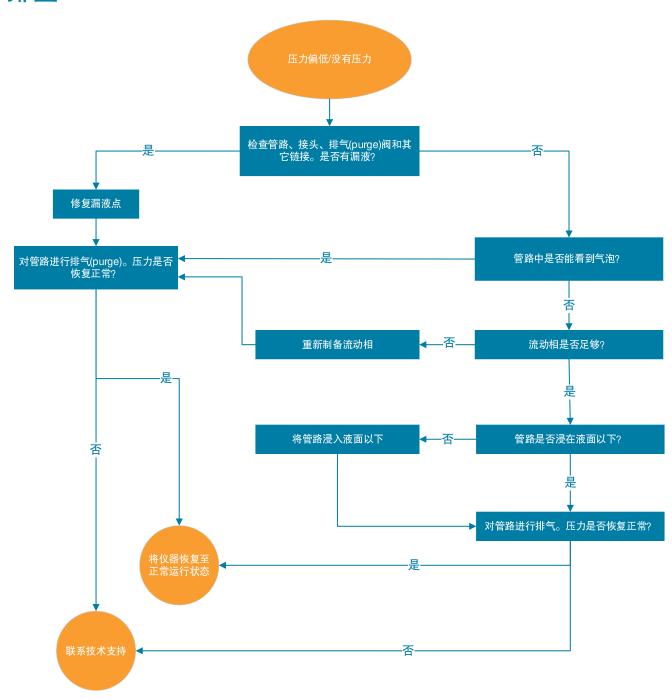

## SCIEX Triple Quad 和 QTRAP 系统压力偏低或没有压力的故障排查

The SCIEX clinical diagnostic portfolio is For In Vitro Diagnostic Use. Rx Only. Product(s) not available in all countries. For information on availability, please contact your local sales representative or refer to www.sciex.com/diagnostics. All other products are For Research Use Only. Not for use in Diagnostic Procedures.