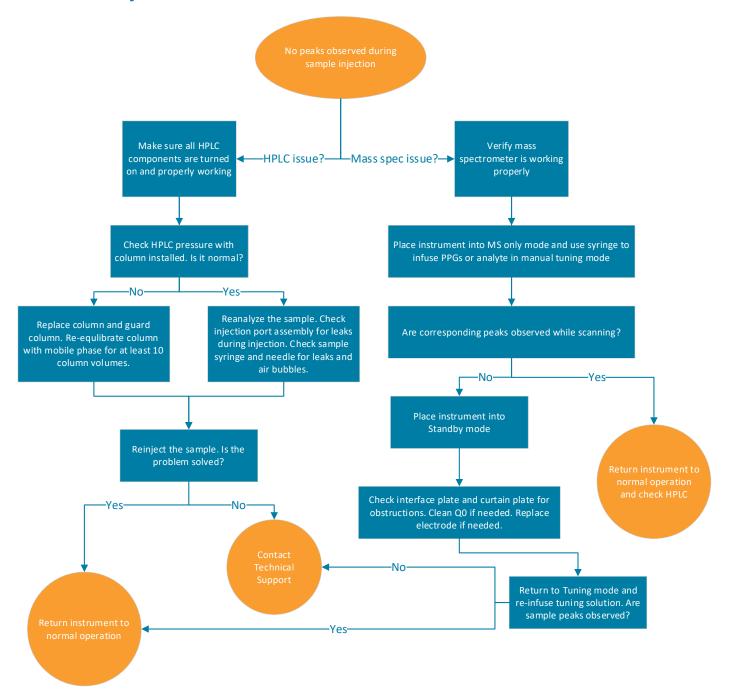

## **SCIEX Now Learning Hub**



## Troubleshooting no LC peaks for SCIEX Triple Quad and QTRAP systems



The SCIEX clinical diagnostic portfolio is For In Vitro Diagnostic Use. Rx Only. Product(s) not available in all countries. For information on availability, please contact your local sales representative or refer to www.sciex.com/diagnostics. All other products are For Research Use Only. Not for use in Diagnostic Procedures.

Trademarks and/or registered trademarks mentioned herein, including associated logos, are the property of AB Sciex Pte. Ltd. or their respective owners in the United States and/or certain other countries (see www.sciex.com/trademarks).

© 2022 DH Tech. Dev. Pte. Ltd. MKT-26265-A



Headquarters 500 Old Connecticut Path | Framingham, MA 01701 USA Phone 508-383-7700 sciex.com International Sales For our office locations please call the division headquarters or refer t